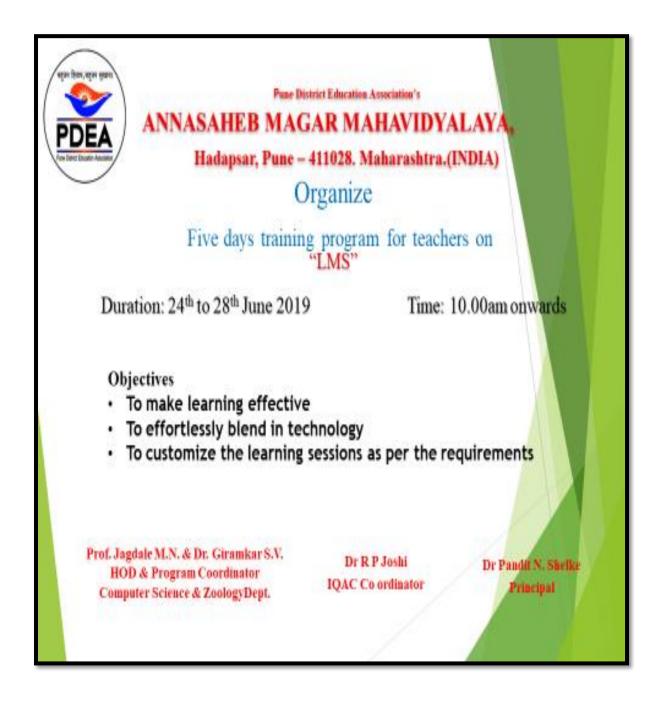

## Five days training program on LMS

# Brochure Five days training program on LMS Notice

P.D.E.A's

Annasaheb Magar Mahavidyalaya, Hadapsar

Pune - 411028.

Department of Computer Science and Zoology

NOTICE

Date: 22/06/2019

All the teaching staff of the college is informed that the Computer Science department has organized 'Five days training program for teachers on LMS 'from 24th June to 28th June 2019 at 10.00 a.m.