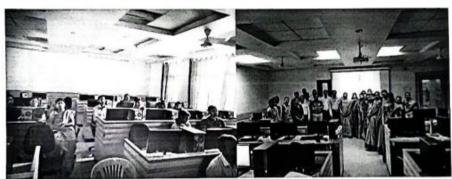

# Brochure Five days training program on LMS Notice

P.D.E.A's

Annasaheb Magar Mahavidyalaya, Hadapsar

Pune - 411028.

Department of Computer Science and Zoology

NOTICE

Date: 22/06/2019

All the teaching staff of the college is informed that the Computer Science department has organized 'Five days training program for teachers on LMS 'from 24th June to 28th June 2019 at 10.00 a.m.

## Five days training program on LMS **Schedule**

Annasaheb Magar Mahavidyalaya, Hadapsar

Pune - 411028.

Department of Computer Science and Zoology

Five days training program for teachers on LMS