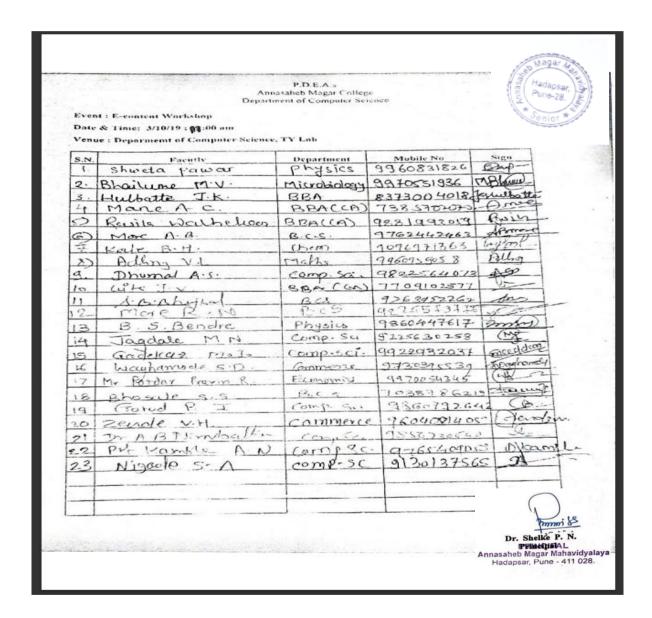

## **INDEX 6.3.3**

| Sr. No | Name                              | Title                                                        | Page<br>No. |
|--------|-----------------------------------|--------------------------------------------------------------|-------------|
|        | Training Pro                      | gram for Teaching Staff                                      |             |
| 1      | Department of Computer<br>Science | Five days training program on LMS                            | 3-11        |
| 2      | Department of Computer<br>Science | Workshop on E-content Development                            | 12-17       |
|        | Training Progra                   | am for Non-Teaching Staff                                    |             |
| 1      | Department of BBA/BCA             | Five days training program for non-<br>teaching staff on ERP | 19-26       |
| 2      | Department of Chemistry           | Stress Management Program                                    | 27-30       |