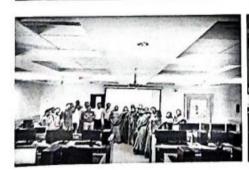

# Brochure Five days training program on LMS Notice

P.D.E.A's

Annasaheb Magar Mahavidyalaya, Hadapsar

Pune - 411028.

Department of Computer Science and Zoology

NOTICE

Date: 22/06/2019

All the teaching staff of the college is informed that the Computer Science department has organized 'Five days training program for teachers on LMS 'from 24th June to 28th June 2019 at 10.00 a.m.

## Five days training program on LMS **Schedule**

Annasaheb Magar Mahavidyalaya, Hadapsar

Pune - 411028.

Department of Computer Science and Zoology

Five days training program for teachers on LMS