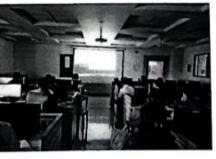

# Brochure Five days training program on LMS Notice

P.D.E.A's

Annasaheb Magar Mahavidyalaya, Hadapsar

Pune - 411028.

Department of Computer Science and Zoology

NOTICE

Date: 22/06/2019

All the teaching staff of the college is informed that the Computer Science department has organized 'Five days training program for teachers on LMS 'from 24th June to 28th June 2019 at 10.00 a.m.

## Five days training program on LMS **Schedule**

Annasaheb Magar Mahavidyalaya, Hadapsar

Pune - 411028.

Department of Computer Science and Zoology

Five days training program for teachers on LMS